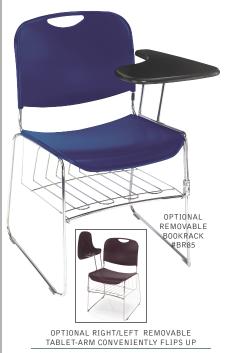

## 8500 SERIES

A most comfortable plastic stack chair that features an 11 mm steel rod chrome plated frame and injection molded textured polypropylene plastic non-fading seat and back. The chairs can be stacked up to 40 high. EZ lift handle allows strong grip when moving and storing chairs. Removeable protective floor glides guard against skidding. An optional removeable tablet-arm measures 11½" x 20". Black laminated. Available in either right or left handed and flips up.

| Model #              |         | Height | Width | Depth |
|----------------------|---------|--------|-------|-------|
| 8500                 | Overall | 31"    | 17½"  | 22½"  |
| 8500                 | Seat    | 17"    | 17½"  | 17¼"  |
| TA85R/L (Tablet Arm) |         | _      | 11"   | 20"   |

| 4   | 150 | 56 lbs. |
|-----|-----|---------|
| ı 1 | 65  | 7 lbs.  |
| 1   | 65  | 2 lbs.  |
|     |     |         |

MODEL #TA85R/L & BR85