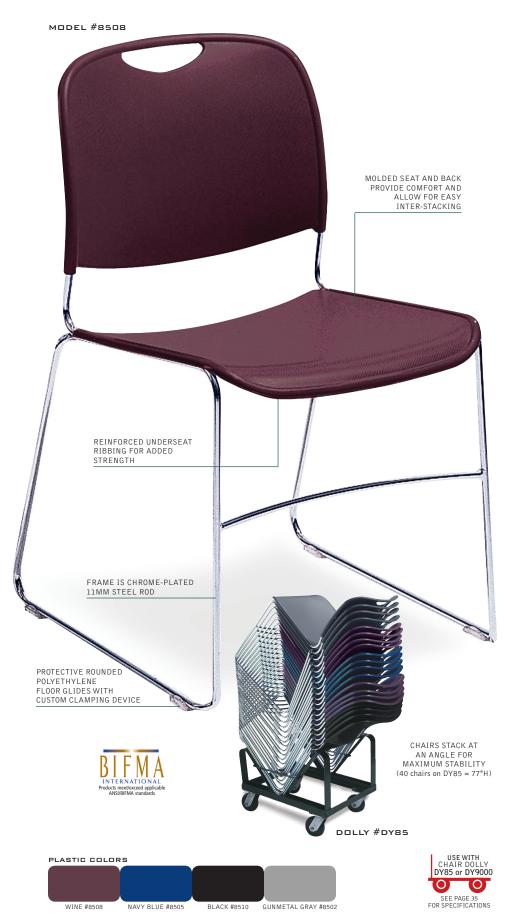

## HI TECH COMPACT STACK CHAIR

## 8500 SERIES

A most comfortable plastic stack chair that features an 11 mm steel rod chrome plated frame and injection molded textured polypropylene plastic non-fading seat and back. The chairs can be stacked up to 40 high. EZ lift handle allows strong grip when moving and storing chairs. Removeable protective floor glides guard against skidding. An optional removeable tablet-arm measures 11½" x 20". Black laminated. Available in either right or left handed and flips up.

| Model #              |         | Height | Width | Depth |
|----------------------|---------|--------|-------|-------|
| 8500                 | Overall | 31"    | 17½"  | 22½"  |
| 8500                 | Seat    | 17"    | 17½"  | 17¼"  |
| TA85R/L (Tablet Arm) |         | _      | 11"   | 20"   |