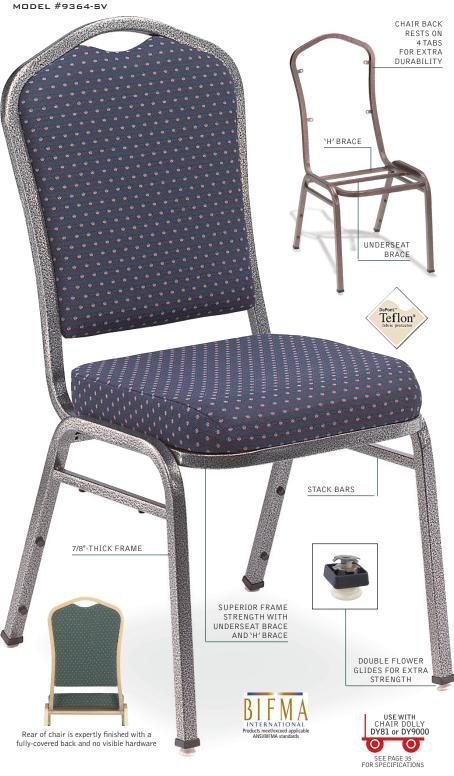

# SILHOUETTE BANQUET STACKER

## 9300 SERIES

Add upscale ambience to any cafeteria, lounge, or banquet hall with this stylish Silhouette Back stacker. It features a concealed double back for a more refined look, and built-to-last construction from rugged 7/8" square 18-gauge steel tubing. The waterfall seat, padded with 2" of high-density foam, provides exceptional comfort. Self-leveling glides won't scuff floors. Built-in stack bar and 12 plastic stack bumpers help prevent wear and tear.

| SPECIF | ·ICAI | IONS |
|--------|-------|------|
|        |       |      |

| Frame Tubi  | ing                    | 7/8" square steel       |  |
|-------------|------------------------|-------------------------|--|
| Steel       |                        | 18-gauge/1.2 mm         |  |
| Seat/Back   | Core                   | plywood                 |  |
| Seat Style  |                        | 2" Waterfall            |  |
| Fabric Rub  | S                      | 100,000                 |  |
| Fabric Con  | tent                   | 80% Polyester           |  |
|             |                        | 20% Polypropelyne       |  |
| Glides      |                        | Self Leveling           |  |
| Stack Bar   |                        | Yes                     |  |
| Stack Bum   | ipers                  | 12                      |  |
| Seat Dimer  | nsion                  | 16"W x 15"D x 19"H      |  |
| Overall Siz | e                      | 17"W x 23"D x 36"H      |  |
| 5/8" Under  | Bar                    | Yes                     |  |
| 'H' Brace   |                        | Yes                     |  |
| Steel Stand | dard                   | ASTM A513               |  |
| Foam Stan   | dard                   | 1.8 lb. density, 46 ILD |  |
| Weight      |                        | 18 lbs.                 |  |
| Fire Retard | Fire Retardant CAL 117 |                         |  |
|             |                        |                         |  |