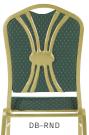

#### DB SERIES DESIGNER BACKS

Add one of these Designer Backs to #9300 Chairs. Two attractive styles to choose from - each available in either Gold, Silvervein or Coppervein.

GANGING DEVICE #PGC81