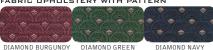

ight      |                        | 18 lbs.                 |  |
| Fire Retard | Fire Retardant CAL 117 |                         |  |
|             |                        |                         |  |

#### SHIPPING SPECIFICATIONS

| #9300 | Chairs<br>Per Carton | Shipping<br>Class | Weight<br>Per Carton |
|-------|----------------------|-------------------|----------------------|
| UPS   | 2                    | 150               | 38 lbs.              |
| Truck | 4                    | 150               | 76 lbs.              |

#### DB SERIES DESIGNER BACKS





Add one of these Designer Backs to #9300 Chairs. Two attractive styles to choose from - each available in either Gold, Silvervein or Coppervein.

GANGING DEVICE #PGC81



### CHAIR FRAMES



FABRIC UPHOLSTERY WITH PATTERN





FABRIC UPHOLSTERY SOLIDS