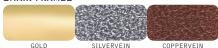

#### DB SERIES DESIGNER BACKS

Add one of these Designer Backs to #9300 Chairs. Two attractive styles to choose from - each available in either Gold, Silvervein or Coppervein.

GANGING DEVICE #PGC81