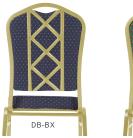

#### DB SERIES DESIGNER BACKS

Add one of these Designer Backs to #9300 Chairs. Two attractive styles to choose from - each available in either Gold, Silvervein or Coppervein.

GANGING DEVICE #PGC81